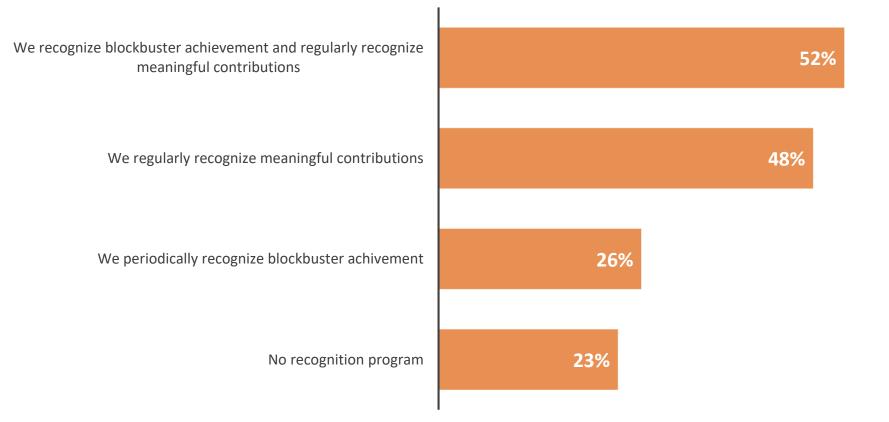

T WORK STUDY, 2015

#### WHAT CAUSES GREAT WORK?



O.C. TANNER INSTITUTE, WHAT CAUSES GREAT WORK STUDY, 2015

#### WHAT CAUSES GREAT WORK?



O.C. TANNER INSTITUTE, WHAT CAUSES GREAT WORK STUDY, 2015

# **Polling Question**

Which of the following comes closest to describing how your organization recognizes employees who demonstrate top performance?

A. We recognize blockbuster achievement.

B. We recognize meaningful contributions.

C. We recognize both blockbuster achievements and meaningful contributions.

D. No recognition program, or just developing one.

### How Organizations Recognize Performance

Which of the following comes closest to describing how your organization goes about recognizing employees who demonstrate top performance?



## **Recognition and Increased Engagement**



## **Recognition and Increased Customer Satisfaction**



## **Recognition and Increased Revenue**



## Most-Preferred Rewards for Recognizing Performance





### Fuel daily value-creating activities



### Focus on outcomes that drive results



#### FREQUENT



TIMELY



#### INCLUSIVE



**PERFORMANCE BASED** 

## **Recognition's Multiplier Effect**



Receiver

# What do you say when recognizing great work?

# It's not just about jumping in...

# It's all about the SAIL

Situation – talk about the challenge Action – describe what they did Impact – explain the difference made Link – connect to company value

### It's all about the SAIL

# Influence Greatness





# Thank you for joining us today!

# Learn More About Us

Products and services that we offer



# We Do This Through...