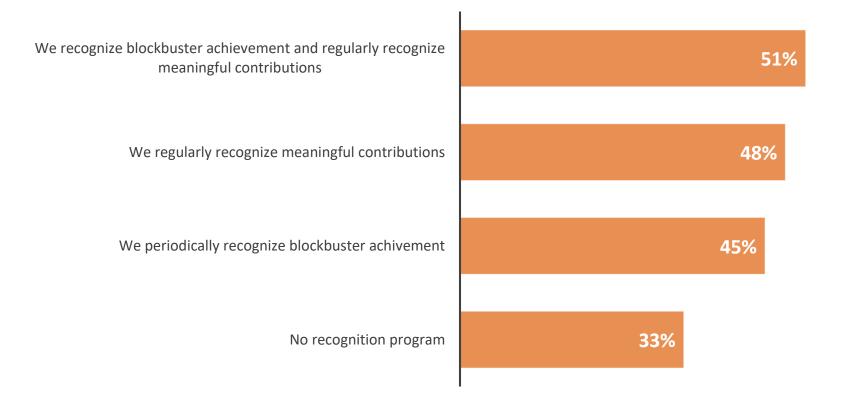

Y, 2015

#### WHAT CAUSES GREAT WORK?



O.C. TANNER INSTITUTE, WHAT CAUSES GREAT WORK STUDY, 2015

# **Polling Question**

Which of the following comes closest to describing how your organization recognizes employees who demonstrate top performance?

A. We recognize blockbuster achievement.

B. We recognize meaningful contributions.

C. We recognize both blockbuster achievements and meaningful contributions.

D. No recognition program, or just developing one.

### How Organizations Recognize Performance

Which of the following comes closest to describing how your organization goes about recognizing employees who demonstrate top performance?



## **Recognition and Increased Engagement**



## **Recognition and Increased Customer Satisfaction**



## **Recognition and Increased Revenue**



## Most-Preferred Rewards for Recognizing Performance





### Fuel daily value-creating activities



### Focus on outcomes that drive results



#### FREQUENT



TIMELY



#### INCLUSIVE



**PERFORMANCE BASED** 

## **Recognition's Multiplier Effect**



Receiver

# What do you say when recognizing great work?

# It's not just about jumping in...

# It's all about the SAIL

Situation – talk about the challenge Action – describe what they did Impact – explain the difference made Link – connect to company value

### It's all about the SAIL

# Influence Greatness





# Thank you for joining us today!

# Learn More About Us

Products and services that we offer



# We Do This Through...

**Research and Analysis** that Define New HCM Standards

**Success Stories** from Global Organization