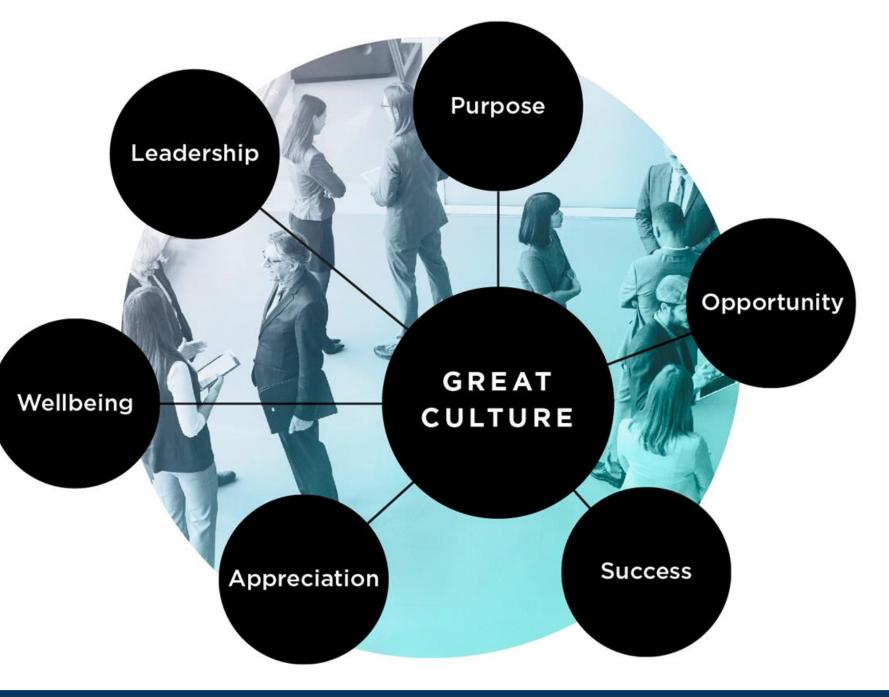

# Talent Magnets

Employees are attracted to work for, engage with, and remain at organizations that excel in these 6 areas.

**O.C. TANNER INSTITUTE** 