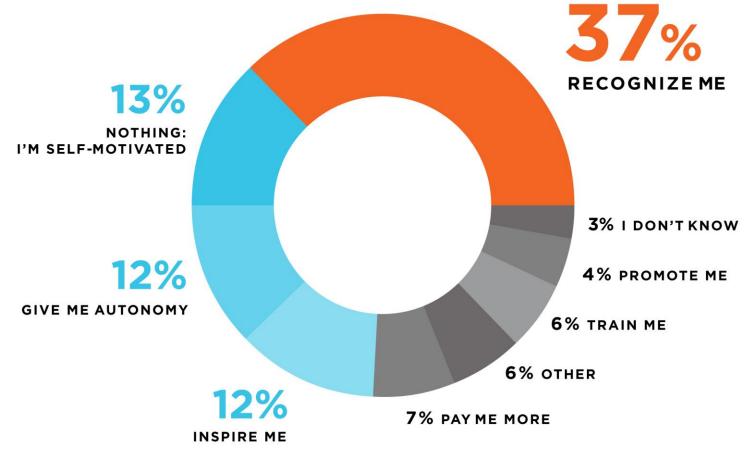

What is the most important thing your manager or company does (or could do) to cause you to produce Great Work?

**O.C. TANNER INSTITUTE** 

#### WHAT CAUSES GREAT WORK?

O.C. TANNER INSTITUTE, WHAT CAUSES GREAT WORK STUDY, 2015