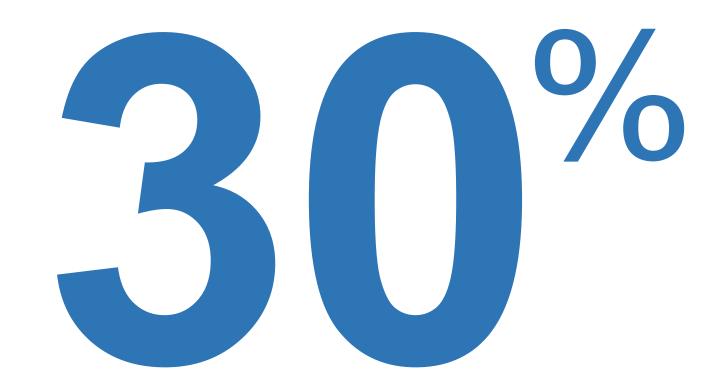

# **Organizational Disruption**

Percent of employees experiencing "extended layoffs, declining sales, or other indications of weakening performance" in the past 12 months.

O.C. TANNER INSTITUTE CULTURE PULSE SURVEY, SEP 2017