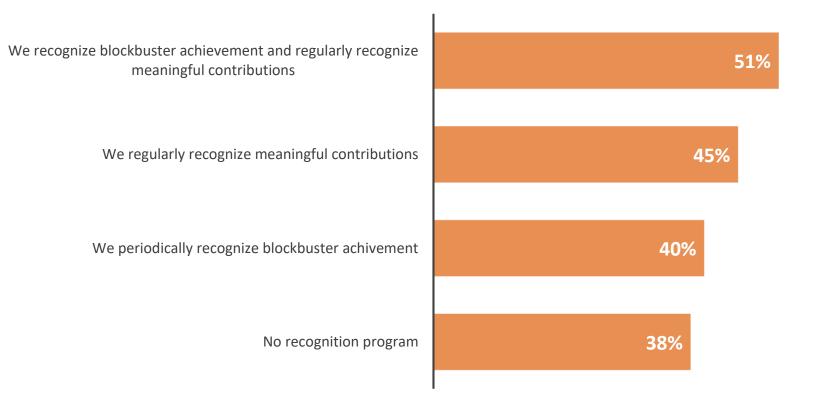

ANNER INSTITUTE, WHAT CAUSES GREAT WORK STUDY, 2015

#### WHAT CAUSES GREAT WORK?



O.C. TANNER INSTITUTE, WHAT CAUSES GREAT WORK STUDY, 2015

# **Polling Question**

Which of the following comes closest to describing how your organization recognizes employees who demonstrate top performance?

A. We recognize blockbuster achievement.

B. We recognize meaningful contributions.

C. We recognize both blockbuster achievements and meaningful contributions.

D. No recognition program, or just developing one.

### How Organizations Recognize Performance

Which of the following comes closest to describing how your organization goes about recognizing employees who demonstrate top performance?



## **Recognition and Increased Engagement**



## **Recognition and Increased Customer Satisfaction**



## **Recognition and Increased Revenue**



## Most-Preferred Rewards for Recognizing Performance





### Fuel daily value-creating activities



### Focus on outcomes that drive results



#### FREQUENT



TIMELY



#### INCLUSIVE



**PERFORMANCE BASED** 

## **Recognition's Multiplier Effect**



Receiver

# What do you say when recognizing great work?

# It's not just about jumping in...

# It's all about the SAIL

Situation – talk about the challenge Action – describe what they did Impact – explain the difference made Link – connect to company value

### It's all about the SAIL

# Influence Greatness





# Thank you for joining us today!

# Learn More About Us

Products and services that we offer



# We Do This Through...

**Research and Analysis** that Define New HCM Standards