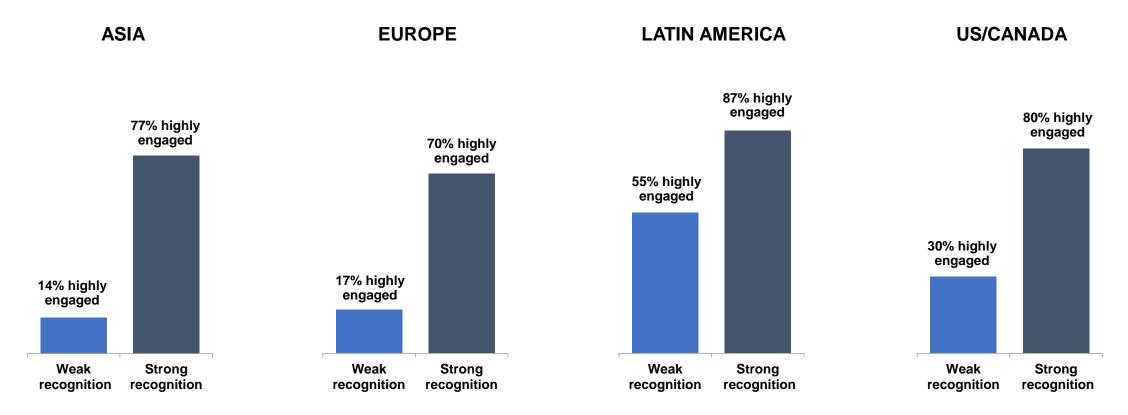

# **Recognition Increases Engagement**

In all regions of the world we see the same universal trend, employee engagement levels increase when recognition practices are viewed as strong compared to weak.

O.C. TANNER INSTITUTE

EFFECT OF EMPLOYEE RECOGNITION ON EMPLOYEE ENGAGEMENT, 2013