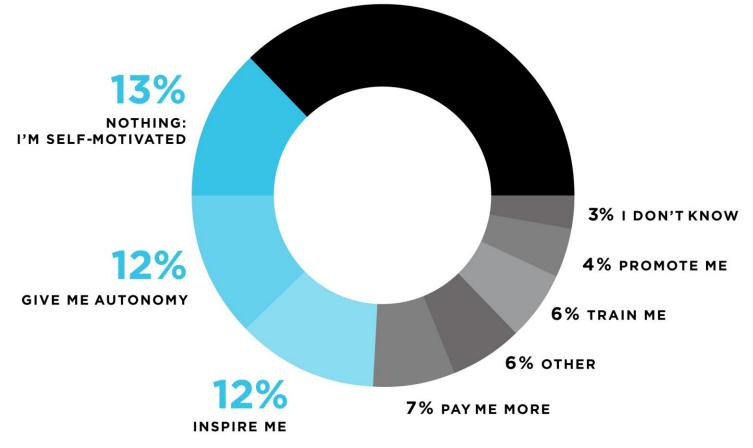

What is the most important thing your manager or company does (or could do) to cause you to produce Great Work?

**O.C. TANNER INSTITUTE** 

#### WHAT CAUSES GREAT WORK?

O.C. TANNER INSTITUTE, WHAT CAUSES GREAT WORK STUDY, 2015