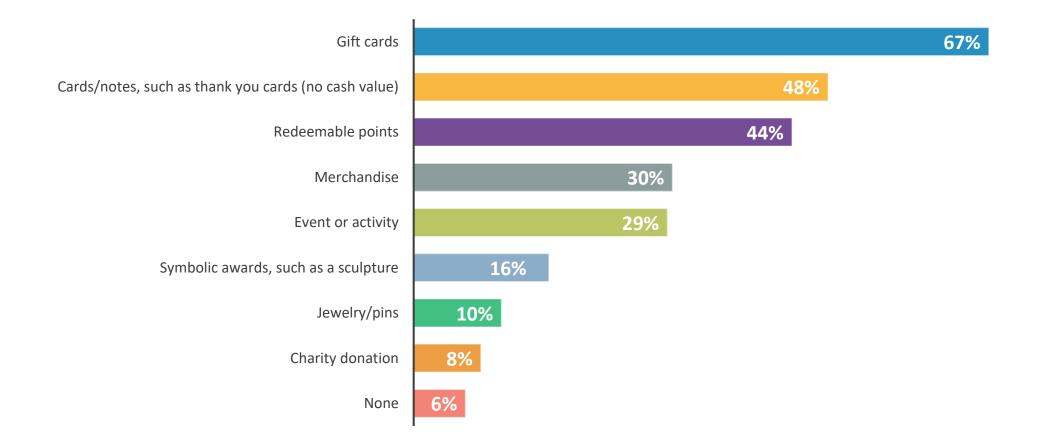

ITUTE, WHAT CAUSES GREAT WORK STUDY, 2015

# **Polling Question**

Which of the following comes closest to describing how your organization recognizes employees who demonstrate top performance?

A. We recognize blockbuster achievement.

B. We recognize meaningful contributions.

C. We recognize both blockbuster achievements and meaningful contributions.

D. No recognition program, or just developing one.

### How Organizations Recognize Performance

Which of the following comes closest to describing how your organization goes about recognizing employees who demonstrate top performance?



## **Recognition and Increased Engagement**



## **Recognition and Increased Customer Satisfaction**



## **Recognition and Increased Revenue**



## Most-Preferred Rewards for Recognizing Performance





### Fuel daily value-creating activities



### Focus on outcomes that drive results



#### FREQUENT



TIMELY



#### INCLUSIVE



**PERFORMANCE BASED** 

## **Recognition's Multiplier Effect**



Receiver

# What do you say when recognizing great work?

# It's not just about jumping in...

# It's all about the SAIL

Situation – talk about the challenge Action – describe what they did Impact – explain the difference made Link – connect to company value

### It's all about the SAIL

# Influence Greatness





# Thank you for joining us today!

# Learn More About Us

Products and services that we offer



# We Do This Through...

**Research and Analysis** that Define New HCM Standards

**Success Stories** from Global Organizations that Show those Standards in Action

**Professional Dev