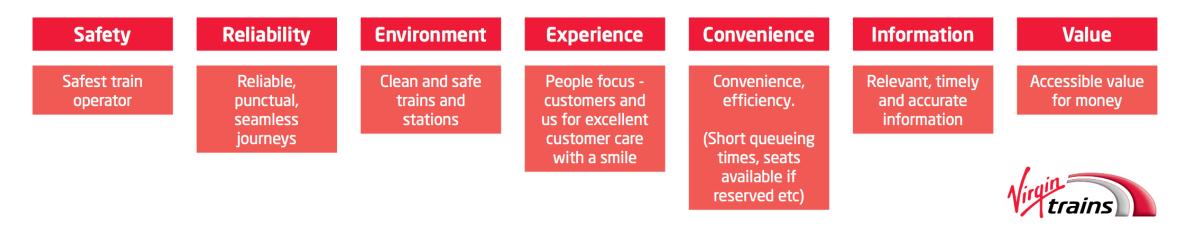

# great work

good work

Image courtesy of Virgin Trains

with

đ

### **Table Stakes**

|                                                                      |                                                                                                                                                                                             | Innovation                                                                                                                                                                                                                                      | Boldness                                                                                                                                                                                                                                                                                                                                                  | Wow factor                                                                                                                                                                                                                                                                                                                                                                                                                                                                                                                                               |
|----------------------------------------------------------------------|---------------------------------------------------------------------------------------------------------------------------------------------------------------------------------------------|-------------------------------------------------------------------------------------------------------------------------------------------------------------------------------------------------------------------------------------------------|-----------------------------------------------------------------------------------------------------------------------------------------------------------------------------------------------------------------------------------------------------------------------------------------------------------------------------------------------------------|----------------------------------------------------------------------------------------------------------------------------------------------------------------------------------------------------------------------------------------------------------------------------------------------------------------------------------------------------------------------------------------------------------------------------------------------------------------------------------------------------------------------------------------------------------|
| <ul> <li>Empowered and<br/>responsive<br/>people, working</li> </ul> | <ul> <li>Banter, laughter,<br/>surprise</li> </ul>                                                                                                                                          | <ul> <li>Clever, creative,<br/>inventive</li> </ul>                                                                                                                                                                                             | <ul> <li>Challenging<br/>and daring</li> </ul>                                                                                                                                                                                                                                                                                                            | <ul> <li>Cool, stylish,<br/>proud</li> </ul>                                                                                                                                                                                                                                                                                                                                                                                                                                                                                                             |
| together                                                             | <ul> <li>Genuine warmth</li> </ul>                                                                                                                                                          | <ul> <li>Always trying to<br/>change things for</li> </ul>                                                                                                                                                                                      | <ul> <li>Belief that<br/>possibilities are</li> </ul>                                                                                                                                                                                                                                                                                                     | <ul> <li>Exciting, witty,<br/>upbeat</li> </ul>                                                                                                                                                                                                                                                                                                                                                                                                                                                                                                          |
| <ul> <li>Intuitive and<br/>flexible</li> </ul>                       | <ul> <li>Playful and joyful</li> </ul>                                                                                                                                                      | the better                                                                                                                                                                                                                                      | endless                                                                                                                                                                                                                                                                                                                                                   | • Full of verve                                                                                                                                                                                                                                                                                                                                                                                                                                                                                                                                          |
| • People not (just)                                                  |                                                                                                                                                                                             | <ul> <li>Ideas from<br/>everywhere in</li> </ul>                                                                                                                                                                                                | <ul> <li>Part of something<br/>bigger</li> </ul>                                                                                                                                                                                                                                                                                                          | and life                                                                                                                                                                                                                                                                                                                                                                                                                                                                                                                                                 |
| protocol                                                             |                                                                                                                                                                                             | quickly put in to                                                                                                                                                                                                                               | • "Screw it let's                                                                                                                                                                                                                                                                                                                                         | <ul> <li>We are the<br/>entertainment</li> </ul>                                                                                                                                                                                                                                                                                                                                                                                                                                                                                                         |
| <ul> <li>Doing the<br/>absolute best for</li> </ul>                  |                                                                                                                                                                                             | •                                                                                                                                                                                                                                               | do it"                                                                                                                                                                                                                                                                                                                                                    |                                                                                                                                                                                                                                                                                                                                                                                                                                                                                                                                                          |
| people, doing the right thing                                        |                                                                                                                                                                                             | <ul> <li>Thinking beyond<br/>the train</li> </ul>                                                                                                                                                                                               |                                                                                                                                                                                                                                                                                                                                                           | Vienin -                                                                                                                                                                                                                                                                                                                                                                                                                                                                                                                                                 |
|                                                                      | <ul> <li>people, working<br/>together</li> <li>Intuitive and<br/>flexible</li> <li>People not (just)<br/>protocol</li> <li>Doing the<br/>absolute best for<br/>people, doing the</li> </ul> | <ul> <li>people, working<br/>together</li> <li>Genuine warmth</li> <li>Intuitive and<br/>flexible</li> <li>Playful and joyful</li> <li>People not (just)<br/>protocol</li> <li>Doing the<br/>absolute best for<br/>people, doing the</li> </ul> | <ul> <li>people, working<br/>together</li> <li>Genuine warmth</li> <li>Genuine warmth</li> <li>Always trying to<br/>change things for<br/>the better</li> <li>Playful and joyful</li> <li>Ideas from<br/>everywhere in<br/>the organisation,<br/>quickly put in to<br/>practice</li> <li>Doing the<br/>absolute best for<br/>people, doing the</li> </ul> | people, working<br>together• Genuine warmth• Always trying to<br>change things for<br>the better• Belief that<br>possibilities are<br>endless• Intuitive and<br>flexible• Playful and joyful• Always trying to<br>change things for<br>the better• Belief that<br>possibilities are<br>endless• People not (just)<br>protocol• Playful and joyful• Ideas from<br>everywhere in<br>the organisation,<br>quickly put in to<br>practice• Part of something<br>bigger• Doing the<br>absolute best for<br>people, doing the• Thinking beyond• Thinking beyond |