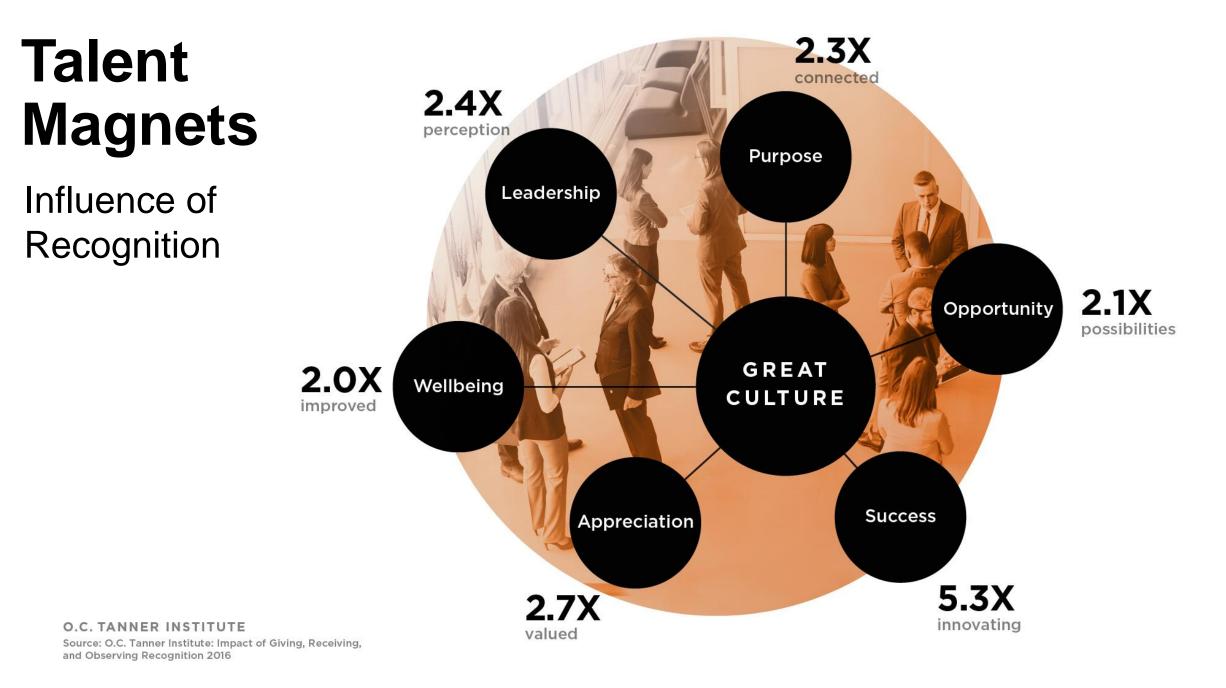

# Talent Magnets

Employees are attracted to work for, engage with, and remain at organizations that excel in these 6 areas.

**O.C. TANNER INSTITUTE** 

# **Recognition Increases Engagement**

In all regions of the world we see the same universal trend, employee engagement levels increase when recognition practices are viewed as strong compared to weak.