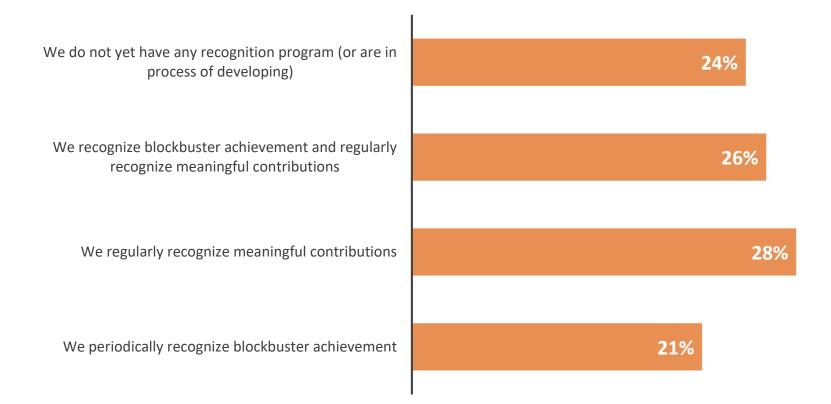

### How Organizations Recognize Performance

Which of the following comes closest to describing how your organization goes about recognizing employees who demonstrate top performance?