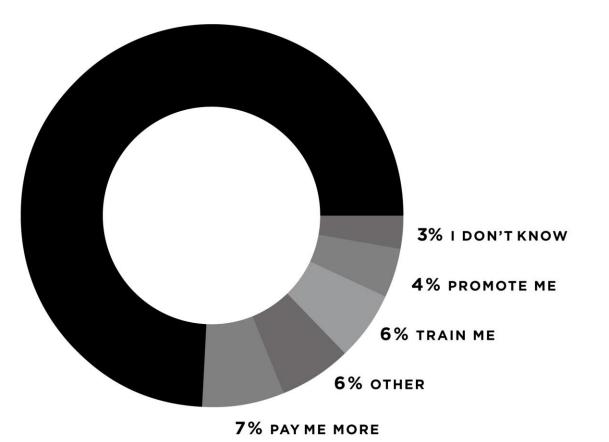

What is the most important thing your manager or company does (or could do) to cause you to produce Great Work?

**O.C. TANNER INSTITUTE** 

#### WHAT CAUSES GREAT WORK?

O.C. TANNER INSTITUTE, WHAT CAUSES GREAT WORK STUDY, 2015