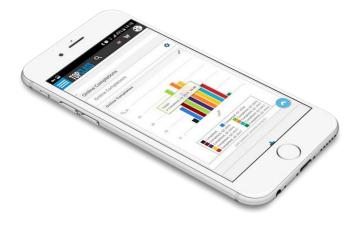

Welcome To
TopClass LMS

Welcome To
TopClass LMS

France Name

France

Figure 1: TopClass LMS by WBT Systems

Source: WBT Systems

**Figure 2: Enhanced Standard and Customizable Reporting** 

Source: WBT Systems

**Figure 6: Learner View Showing Certification Progress Widget** 

Source: WBT Systems