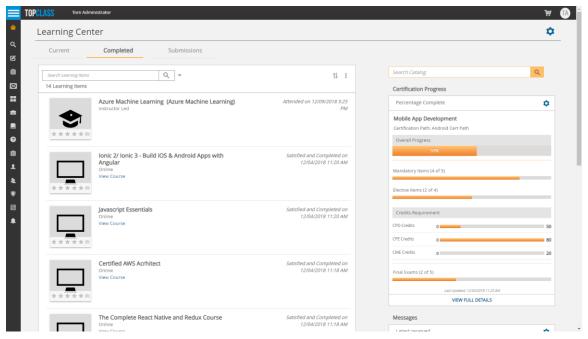

**Figure 6: Learner View Showing Certification Progress Widget** 

Source: WBT Systems