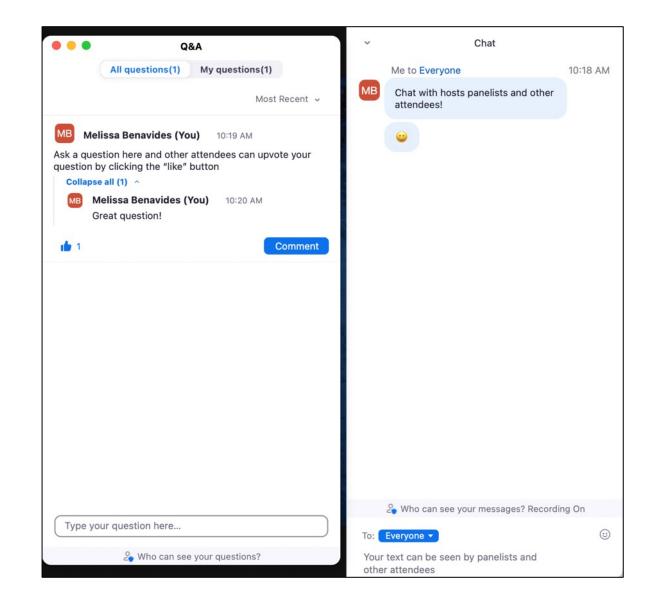

#### **Ask Us Questions**

Open the **question panel** to submit questions to our presenters. They will select some to answer real-time and reserve others for the Q&A portion of today's discussion.

#### Chat with Us or Others on the Webinar

Chat is enabled for today's webinar so feel free to join in on the discussion today and share your thoughts.

# Q&A

Please submit your questions and comments in the **Question Box** on your control panel for our presenters.