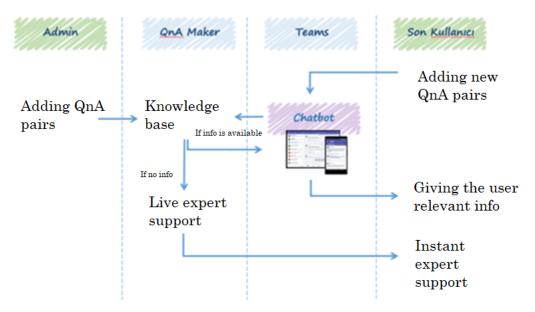

### **Visual Overview**

How BilBot operates:

Asking a question and getting an answer on BilBot:

### Value Proposition

Enerjisa Üretim plants are located in mostly in rural areas in Turkey. Prior to development of BilBot, employees both in 21 power plants in different locations of Turkey and in central office in Istanbul, had difficulty getting quick answers to their work-related questions. The amount of these questions was very large and getting an answer took around 2 days. With the development of BilBot, a knowledge base was created and BilBot can answer various questions under 10 seconds, then employees asking the questions may choose to connect with an expert for their issue if they wish to do so. This solution increased the internal customer satisfaction, as they get their answers quickly, and it reduced redundant workload, while increasing meaningful and necessary interaction between HR experts and employees.

### Innovation

Development of BilBot was done by using Microsoft Azure Cognitive Services. Azure chat bots are trained with QnA pairs and after training they can understand natural language and use it when answering questions. Deployment of BilBot on Microsoft Teams grants employees from 21 power plants easy access. BilBot allows all internal customers to retrieve critical information from HR experts, while eliminating redundant work with the creation of knowledge base. It is also innovative as when the existing knowledge base falls short of answering questions, it allows internal customers to connect directly with the relevant expert. BilBot is updated and trained regularly with the incoming questions, and it stays current. BilBot is also used for procurement queries, and it is able to get and give information on procurement tickets.