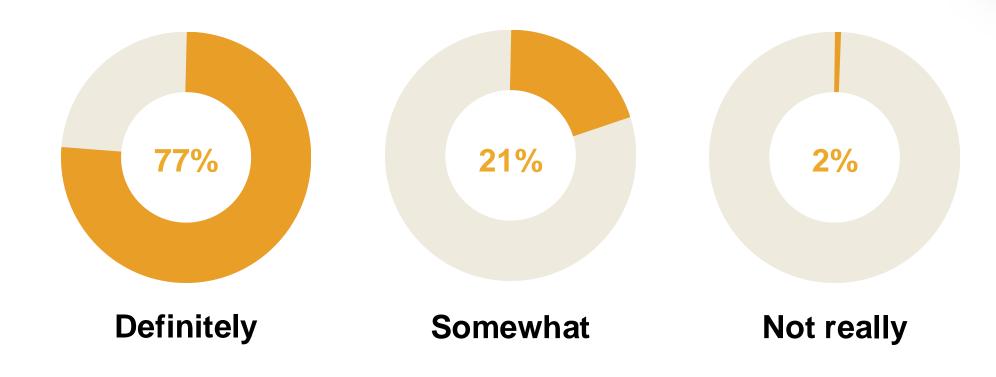

To what degree do you think about learning as a retention tool?

- Definitely
- Somewhat
- Not Really

## To what degree do you think about learning as a retention tool?

To what degree does your organization foster a culture of continuous learning?

- Definitely
- Somewhat
- Not Really