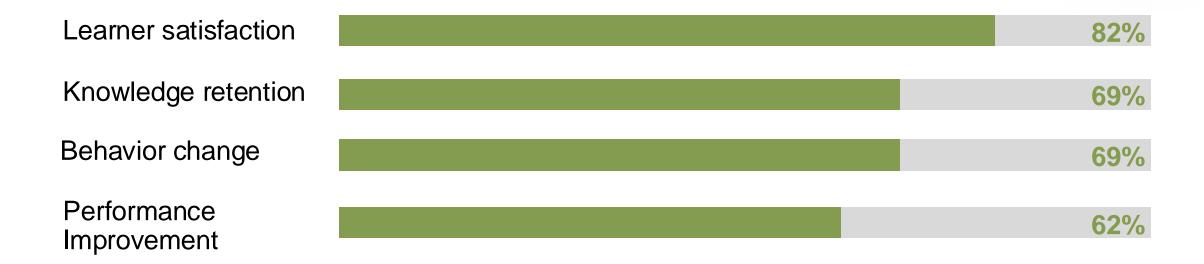

## Which are the challenges your organization faces in reskilling/upskilling employees? Select all that apply.

Which metrics do you use to measure the success of your learning initiatives? Select all that apply.

- Learner satisfaction
- Knowledge retention
- Behavior change
- Performance Improvement

## Which metrics do you use to measure the success of your learning initiatives? Select all that apply.