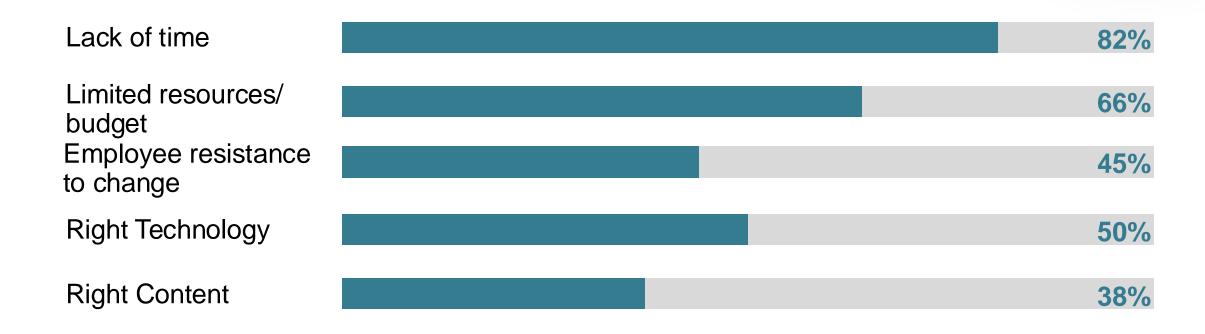

## **Poll Question 3**

Which are the challenges your organization faces in reskilling/upskilling employees? Select all that apply.

- Lack of time
- Limited resources/ budget
- Employee resistance to change
- Right Technology
- Right Content

## Which are the challenges your organization faces in reskilling/upskilling employees? Select all that apply.

Which metrics do you use to measure the success of your learning initiatives? Select all that apply.