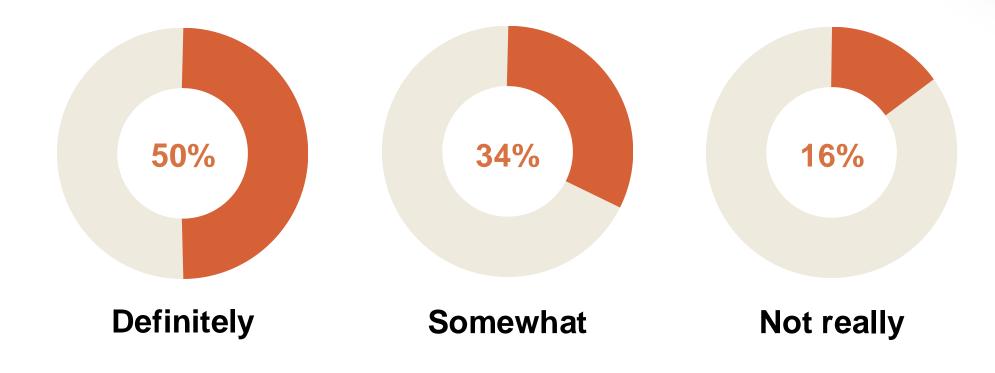

## To what degree do you think about learning as a retention tool?

To what degree does your organization foster a culture of continuous learning?

- Definitely
- Somewhat
- Not Really

## To what degree does your organization foster a culture of continuous learning?